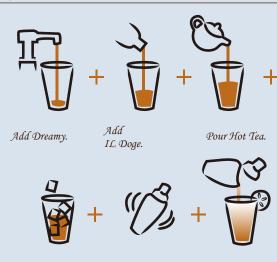

# Preparation of Tea & Milk Tea

Add Ice Cubes.

Use Shaker and shake properly.

Pour in glass, decorate of serve.