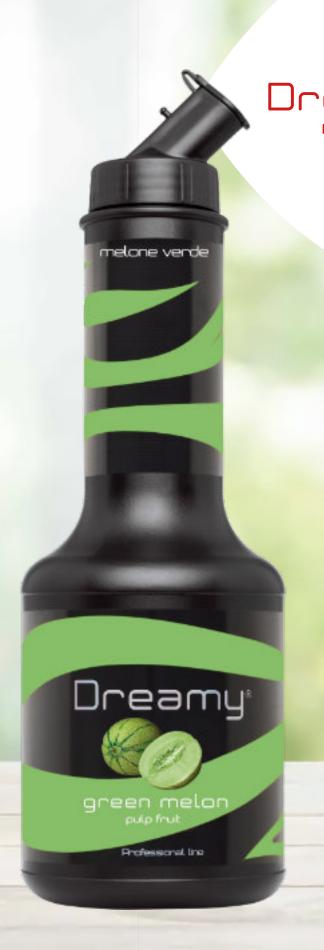

Specially created to satisfy the most discerning consumers, to release all the fantasy

of the bartender.

Dreamy is a fruit preparation for the bartender to create COCKTAILS, SOFT DRINKS, SMOOTHIES, MILKSHAKES and WATER ICES any time of the year, even when certain fruit is not available.

Thanks to the high concentration of flavour, just a small amount is needed for excellent yield of the drink. Dreamy concentrates are exceptionally fluid and easy to mix.

The aim of the Dreamy line is to increase and boost the flavour of the final drink, either supporting or replacing blended fruit that is normally used to make the drink.

Make an impeccable cocktail to satisfy the customers. Above all be more time efficient. Distillati Group created Dreamy specially for bartenders, who follow the American bartending method and want to create a fantastic drink so fast they will amaze the customers.

### Product Advantages

- 1. Up to 30 flavor choices
- 2. Fruit series content from 40%~91%
- 3. Provisioning ratio: 1: 10 ~ 1: 15
- 4. Low temperature sterilization, shelf life is 3 years
- 5. 950ml/HDPE bottle / box of six
- 6.Indenter pressing: 10ml
- 7. Store at room temperature, use within 12 weeks after opening