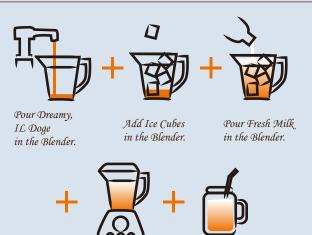

# Preparation of Smoothie & Frappe

Blend Blend Blend!

Pour in glass, decorate of serve.